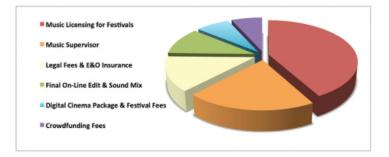

Worth

Cost to Make

to Cover Crowdfunding

What Film is What Film What's Left Need to Raise

# EXHIBIT "H"

From: dpcarlson@filmfoetus.com Sent: Fri, Jul 25, 2014 at 8:09 am

To: Joe Frank Cc: Michal Story

JF Budget\_072513.xls (59.5 KB)

Good Morning,

Thanks for sending over the audio file - it plays fine.