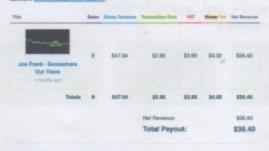

Alexander Payne as Self

Larry Block as Self

Debi Mae West as Self

**Ryan Cutrona** as Self

Terry Kinney as Self

Laura Esterman as Self

## User lists >

Related lists from IMDb users

bendi36 · Aug 17, 2019

Dying To Catch

2018

created 9 months ago 400 titles

created 3 years ago 60 titles

Edit