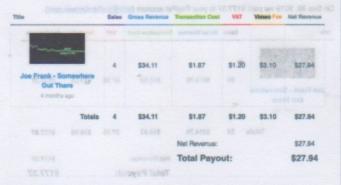

Alexander Payne as Self

Larry Block as Self

Debi Mae West as Self

**Ryan Cutrona** as Self

Terry Kinney as Self

Laura Esterman as Self

## User lists >

Related lists from IMDb users

bendi36 · Aug 17, 2019

Dying To Catch

2018

created 9 months ago 400 titles

created 3 years ago 60 titles

Edit

Worth

Cost to Make

to Cover Crowdfunding

What Film is What Film What's Left Need to Raise

# EXHIBIT "H"

From: dpcarlson@filmfoetus.com Sent: Fri, Jul 25, 2014 at 8:09 am

To: Joe Frank Cc: Michal Story

JF Budget\_072513.xls (59.5 KB)

Good Morning,

Thanks for sending over the audio file - it plays fine.